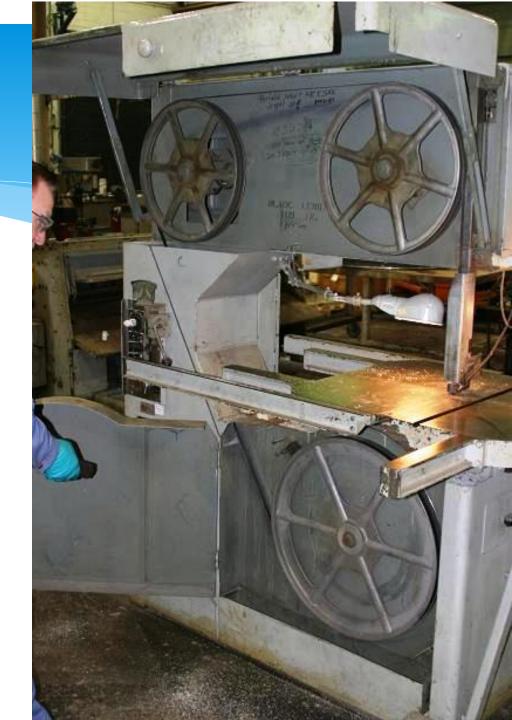

- \* Workers will take time to complete the TASC as a group at the job site prior to starting job

### **TASC PROCEDURE**

- \* Everyone looks around the job-site for any risks not covered by the JSA
- \* Workers must modify the TASC or create a new TASC if something changes in the work being done
- \* Work group keeps the TASC with them at the job-site
- \* Everyone must know the location of the TASC

### **TASC PROCEDURE**

- \* The TASC must be reviewed with a new worker that joins the work group
- \* New worker must sign-on to the TASC
- \* Work group will review the job and the TASC after each break
- \* **Supervisors** will review TASC quality, sign the card and give feedback to the work group

# TASC Exercise Interactive Exercise

TASK: Worker must change the belts on this machine



# TASC Exercise Interactive Exercise

TASK: Worker must cut angle iron using this grinder



# **Describe a Top-Quality TASC**

.1.

| TASC AUDIT REPORT   |                                  |           | DATE:            |    |                                 |           |          |  |  |
|---------------------|----------------------------------|-----------|------------------|----|---------------------------------|-----------|----------|--|--|
| TASE AGDIT REFORT   |                                  |           | DD/MM/ <u>YY</u> |    |                                 |           |          |  |  |
| PRINT AUDITOR NAME: |                                  |           | SIGNATURE:       |    |                                 |           |          |  |  |
|                     |